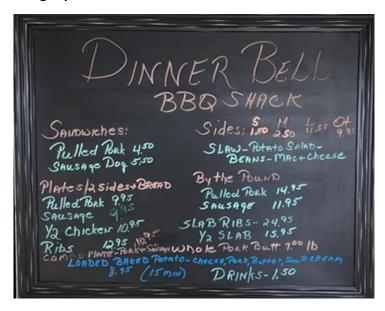

## **DINNER BELL**

Kitchen & Smokehouse

11487 County Rd. 65 @ County Rd 26 (Michigan Ave.) Foley, AL 36535 251-752-1268

SANDWICHES SIDES: Small - \$1.50, Medium - \$2.50, Large \$4.50, Quart - \$9.95

PULLED PORK - \$4.50 Potato Salad, Cole Slaw, Mac & Cheese, Beans

**SAUSAGE DOG - \$5.50** 

PLATES INCLUDE 2 SIDES W / GARLIC BREAD

PULLED PORK - \$9.95 PULLED PORK BY THE POUND \$14.95

RIB - \$12.95 RIBS: ½ SLAB - \$15.95. SLAB - \$24.95

**SAUSAGE - \$8.95** 

**CHICKEN ½ - \$10.95** 

COMBO PLATE - SAUSAGE & PULLED PORK \$10.95

STUFFED POTATO – Pulled Pork, Sour Cream, Butter and Cheese - \$8.95 (15 min wait)

DRINKS: Coke, Diet Coke, Root Beer, Dr. Pepper, Tea, Water or Lemonade - \$1.50